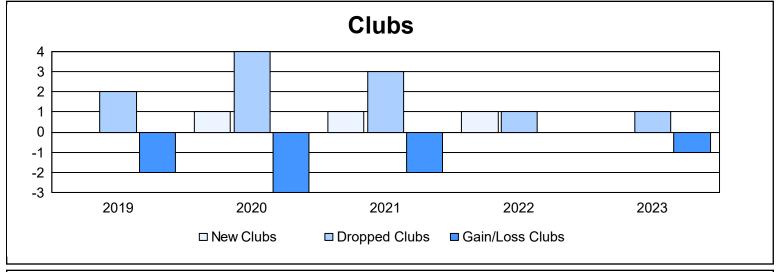

District 34 B As of June 2023 Cumulative

| Year      | New<br>Clubs | Dropped<br>Clubs | Gain/<br>Loss<br>Clubs | New<br>Members | Charter<br>Members | Reinstate<br>Members | Transfer<br>Members | Total<br>Member<br>Added | Total<br>Members<br>Dropped | Gain/<br>Loss<br>Members |
|-----------|--------------|------------------|------------------------|----------------|--------------------|----------------------|---------------------|--------------------------|-----------------------------|--------------------------|
| 2018-2019 | 0            | 2                | -2                     | 72             | 0                  | 1                    | 1                   | 74                       | 120                         | -46                      |
| 2019-2020 | 1            | 4                | -3                     | 71             | 20                 | 4                    | 2                   | 97                       | 118                         | -21                      |
| 2020-2021 | 1            | 3                | -2                     | 96             | 22                 | 1                    | 11                  | 130                      | 105                         | 25                       |
| 2021-2022 | 1            | 1                | 0                      | 91             | 53                 | 7                    | 1                   | 152                      | 161                         | -9                       |
| 2022-2023 | 0            | 1                | -1                     | 100            | 2                  | 0                    | 2                   | 104                      | 112                         | -8                       |
| Average   | 1            | 2                | -2                     | 86             | 19                 | 3                    | 3                   | 111                      | 123                         | -12                      |