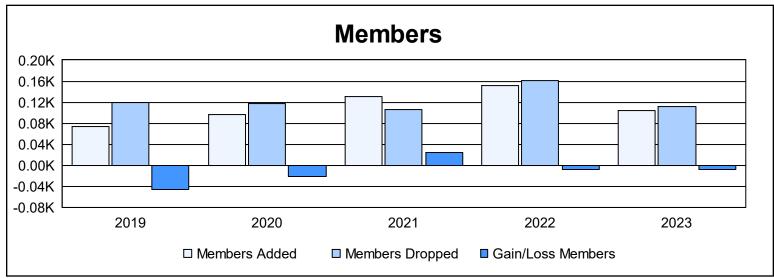

District 34 B As of June 2023 Cumulative

| Year      | New<br>Clubs | Dropped<br>Clubs | Gain/<br>Loss<br>Clubs | New<br>Members | Charter<br>Members | Reinstate<br>Members | Transfer<br>Members | Total<br>Member<br>Added | Total<br>Members<br>Dropped | Gain/<br>Loss<br>Members |
|-----------|--------------|------------------|------------------------|----------------|--------------------|----------------------|---------------------|--------------------------|-----------------------------|--------------------------|
| 2018-2019 | 0            | 2                | -2                     | 72             | 0                  | 1                    | 1                   | 74                       | 120                         | -46                      |
| 2019-2020 | 1            | 4                | -3                     | 71             | 20                 | 4                    | 2                   | 97                       | 118                         | -21                      |
| 2020-2021 | 1            | 3                | -2                     | 96             | 22                 | 1                    | 11                  | 130                      | 105                         | 25                       |
| 2021-2022 | 1            | 1                | 0                      | 91             | 53                 | 7                    | 1                   | 152                      | 161                         | -9                       |
| 2022-2023 | 0            | 1                | -1                     | 100            | 2                  | 0                    | 2                   | 104                      | 112                         | -8                       |
| Average   | 1            | 2                | -2                     | 86             | 19                 | 3                    | 3                   | 111                      | 123                         | -12                      |